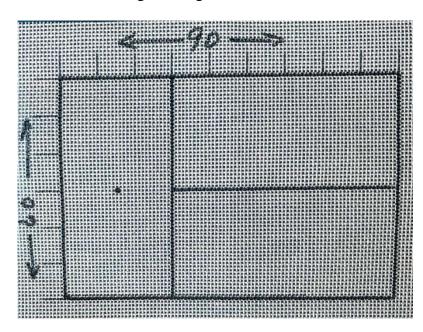

#### Large Star Diagram:

The large flag is a large rectangle that measures 90 canvas threads wide x 60 canvas threads tall. Each section of the flag measures 30 canvas threads x 60 canvas threads. The white star is centered on the blue section of the flag. Your name can be added to the red and white sections. If you wish to add the optional ANG logo you may center that in the red section of the flag.