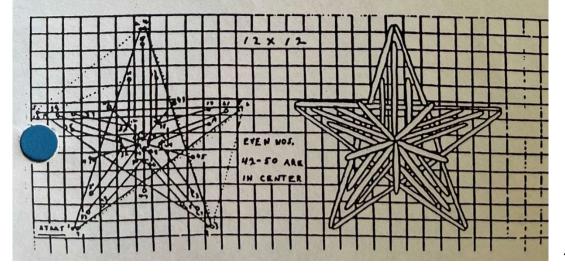

ge rectangle that measures 90 canvas threads wide x 60 canvas threads tall. Each section of the flag measures 30 canvas threads x 60 canvas threads. The white star is centered on the blue section of the flag. Your name can be added to the red and white sections. If you wish to add the optional ANG logo you may center that in the red section of the flag.



The ANG logo can be added to the center of the red section of the flag nametag. I used a gold metallic ribbon thread to stitch the letters and added a large needle that I anchored to the canvas. You could also use a silver metallic thread to stitch the needle creating a lazy daisy stitch for the eye of the needle.



#### **Small Version Nametag:**



### SAMPLE ALPHABET



## Star to be worked on top of Blue Field from Katherine Ireys



#### 53 Free Cross Stitch Alphabets

Sometimes you just don't like working on a cross stitch pattern, or maybe you want to design a pattern of your own. So, we've combined over 50 free cross stitch fonts and alphabets for you to download and use for free. Patterns increase in size as they go down the page. Just click the image to get a higher resolution version. Most include upper case, lower case, and numbers.

These alphabet patterns are provided for free private use. They can be used for any private pattern.

5 stitches high

ABCDEFGHIJKLMNOPQRSTUVWXYZ abcdefghijklmnopqrstuvwxyz 1284567890 LORD LIBIDAN

ABCOEFGHIJKLM N O P Q P S T U V W X Y Z 1234 S 6 7 8 9 0 LORD LIBIDAN

nhodelohiikkmromoretuuusuz 1234567890 LORD **E** LIBIDAN

ABCDEFGHIJKLMNOFQRSTUYYXXXZ 1234567890 LORD © LIDIDAN