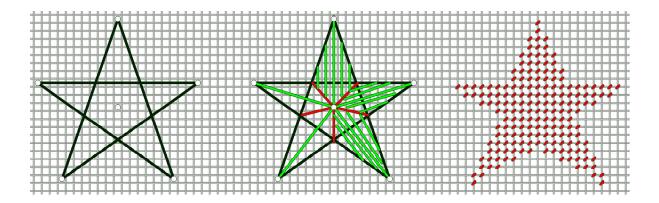

well as a number of alphabets to use when adding your name. These are free and available to anyone on the internet. The letting can be stitched in any thread that coordinates or you could use a gold or silver metallic thread for the letters. Simply use the blank graph paper to graph out your name using one of the alphabets provided and center it in the white section of the flag/nametag.

#### Large Star Diagram:



The large flag is a large rectangle that measures 90 canvas threads wide x 60 canvas threads tall. Each section of the flag measures 30 canvas threads x 60 canvas threads. The white star is centered on the blue section of the flag. Your name can be added to the red and white sections. If you wish to add the optional ANG logo you may center that in the red section of the flag.



The ANG logo can be added to the center of the red section of the flag nametag. I used a gold metallic ribbon thread to stitch the letters and added a large needle that I anchored to the canvas. You could also use a silver metallic thread to stitch the needle creating a lazy daisy stitch for the eye of the needle.



#### **Small Version Nametag:**



### SAMPLE ALPHABET



## Star to be worked on top of Blue Field from Katherine Ireys



#### 53 Free Cross Stitch Alphabets

Sometimes you just don't like working on a cross stitch pattern, or maybe you want to design a pattern of your own. So, we've combined over 50 free cross stitch fonts and alphabets for you to download and use for free. Patterns increase in size as they go down the page. Just click the image to get a higher resolution