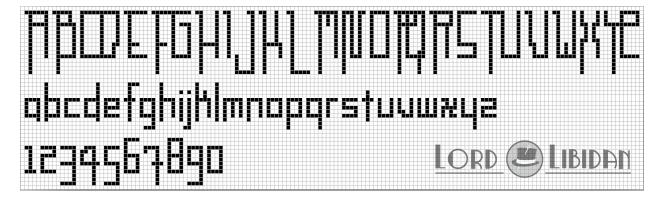

#### 53 Free Cross Stitch Alphabets

Sometimes you just don't like working on a cross stitch pattern, or maybe you want to design a pattern of your own. So, we've combined over 50 free cross stitch fonts and alphabets for you to download and use for free. Patterns increase in size as they go down the page. Just click the image to get a higher resolution version. Most include upper case, lower case, and numbers.

These alphabet patterns are provided for free private use. They can be used for any private pattern.

5 stitches high

ABCDEFGHIJKLMNOPQRSTUVWXYZ abcdefghijklmnopqrstuvwxyz 1284567890 LORD LIBIDAN

ABCOEFGHIJKLM N O P Q P S T U V W X Y Z 1234 S 6 7 8 9 0 LORD LIBIDAN