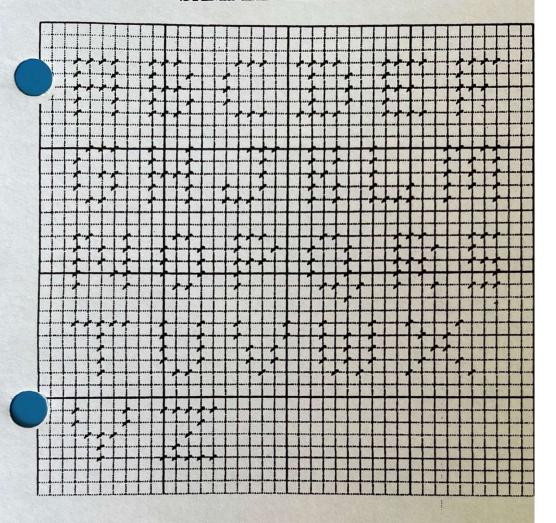

Attached you will find the graphs for both sizes as well as a number of alphabets to use when adding your name. These are free and available to anyone on the internet. The letting can be stitched in any thread that coordinates or you could use a gold or silver metallic thread for the letters. Simply use the blank graph paper to graph out your name using one of the alphabets provided and center it in the white section of the flag/nametag.

#### **Small Version Nametag:**