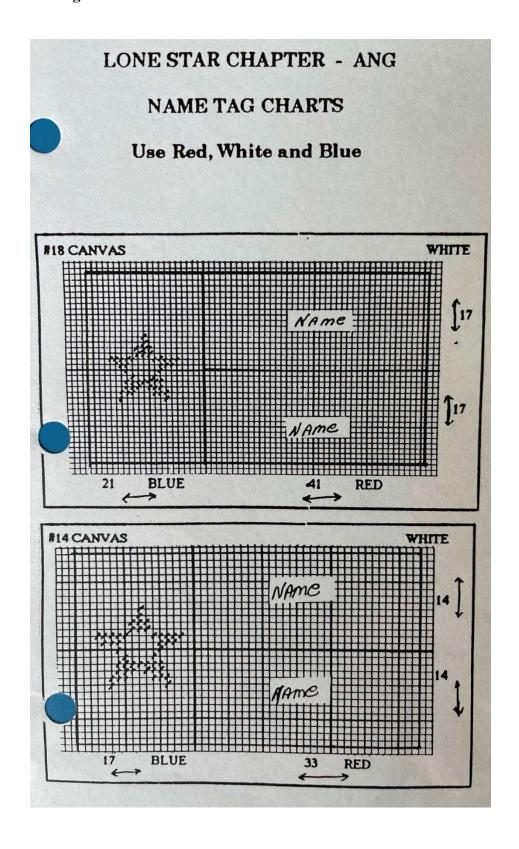

## Lone Star ANG Nametag

This is a chart for a nametag for the Lone Star Chapter of the American Needlepoint Guild.

There are two versions of the nametag that are suggested for the members of the Lone Star Chapter of ANG. The smaller version is approximately 2" x 3.5" and should be stitched in red, white, and blue thread to resemble the state flag of Texas. The larger version measures approximately 3.5" x 5". Members are encouraged to stitch whichever version they prefer and to use threads that they already have in their stash. These threads can include, but are not limited to, Cotton floss, Silk floss, Perle Coton, Entice, Neon Rays, Wool, Sparkle Rays, Kreinik Metallics, or any other red, white, or blue thread that they might have in their stash.

#### Large Star Diagram:

The large flag is a large rectangle that measures 90 canvas threads wide x 60 canvas threads tall. Each section of the flag measures 30 canvas threads x 60 canvas threads. The white star is centered on the blue section of the flag. Your name can be added to the red and white sections. If you wish to add the optional ANG logo you may center that in the red section of the flag.

#### **Small Version Nametag:**